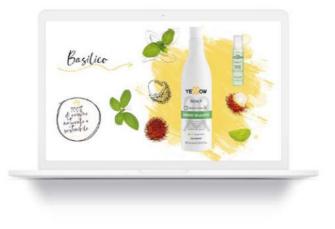

## Tips for use

1 vial = 2 applications • Intensive treatment: 4 applications per week (2 vials) for 3 weeks.

Maintenance:
 2 applications per week
 (1 vials) for 6 weeks.

Basil

/specific active ingredient

Its content of essential oils, stimulate the cells of the dermal papilla, helping to counteract hair loss.

100% natural

orioxin

× 8 increased hair density Hair resistance X 30"

Hair

1088

Instrumental measurements taken during the regular application of the Yellow Scalp Energy Shampoo + Energy Lotion treatment (vs. placebo) \* after 4 weeks of treatment \*\* after 8 weeks of treatment