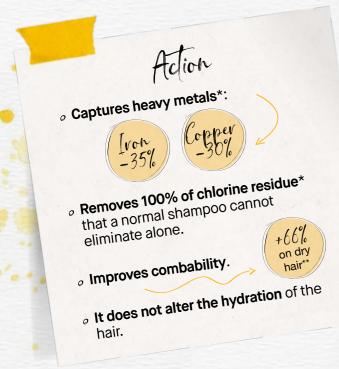

 To be sprayed on a wet scalp and, if necessary, also on dry hair.

> 100% of people notice reduced itching and redness

With a purifying and calming action, rebalancing the microbiota.

\* Instrumental test carried out on the Yellow Scalp Comfort Shampoo + Comfort Tonic \*\* Self-evaluation results of the Yellow Scalp Comfort Shampoo + Comfort Tonic treatment