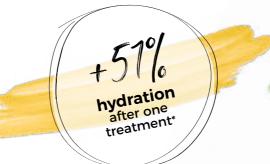

<sup>\*</sup> Instrumental test conducted on damaged hair, comparing full Yellow Nutritive service with a generic shampoo.

<sup>\*\* + 43%</sup> combability on wet hair. Instrumental test conducted on damaged hair treated with Yellow Nutritive (Shampoo+Mask+Leave-in Conditioner) compared with damaged, untreated hair.