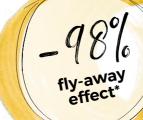

<sup>\*</sup> Instrumental test conducted on damaged hair, comparing full Yellow Nutritive service with a generic shampoo.

<sup>\*\* + 43%</sup> combability on wet hair. Instrumental test conducted on damaged hair treated with Yellow Nutritive (Shampoo+Mask+Leave-in Conditioner) compared with damaged, untreated hair.