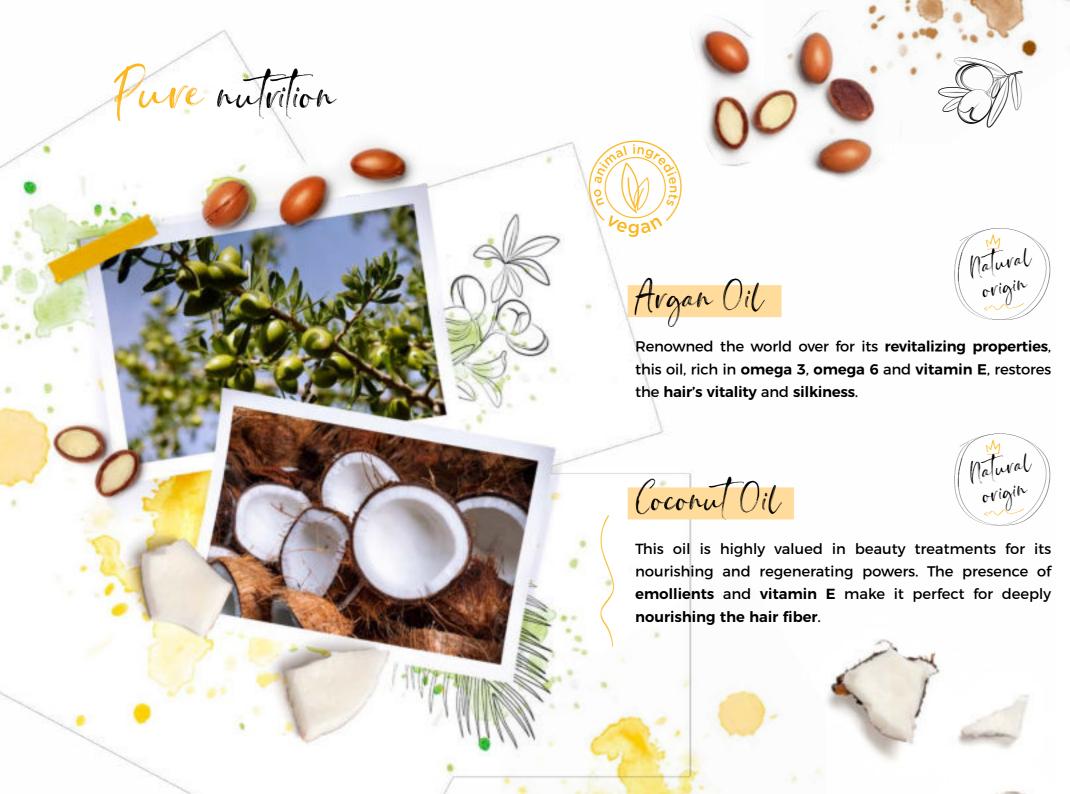

#### 2. What characterises the formula of Yellow Nutritive Oil?

The formula of Yellow Nutritive Oil is enriched with Argan Oil, Coconut Oil and Aloetrix; this composition creates a shield around the hair that protects it from humidity and makes it exceptionally nourished and incredibly shiny.