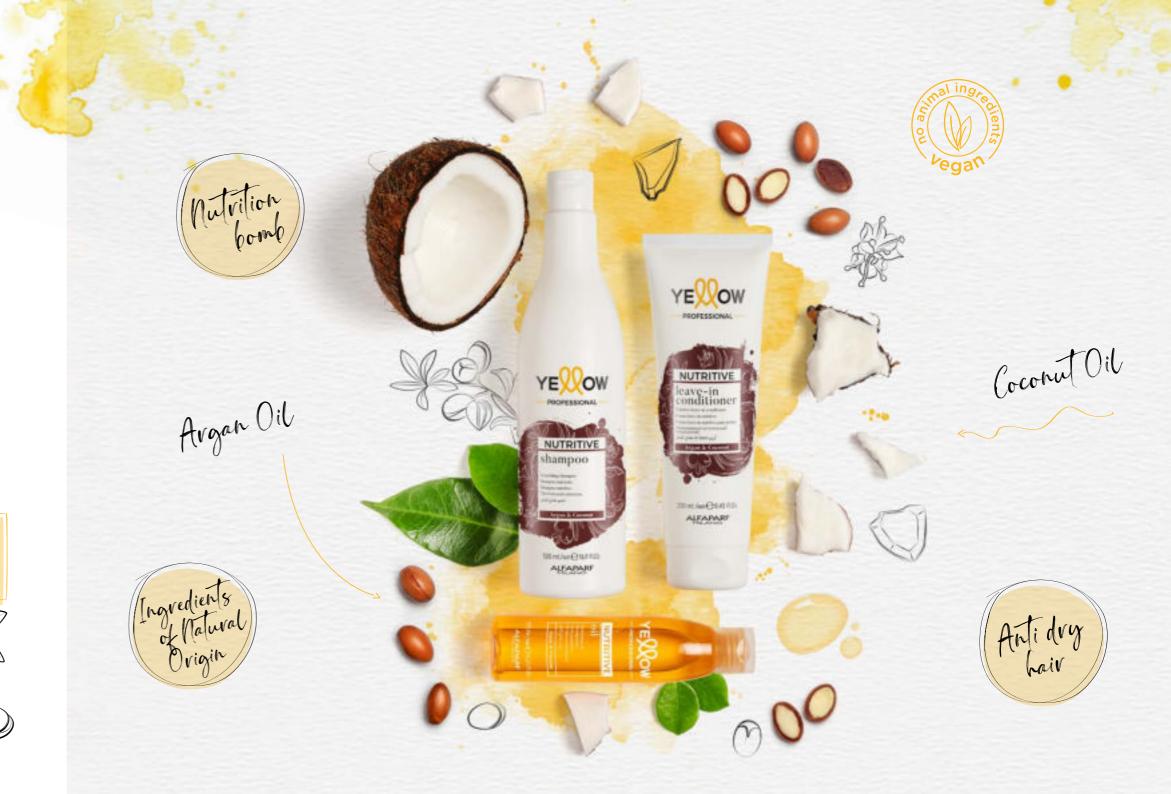

### **NUTRITIVE**

The Nutritive line is designed to **restore vitality** to dry and **very dry hair**.

Its formula helps to deeply **nourish dehydrated hair,** for daily **softness and shine.** 

This **high-performance line** offers **visible results** and treatments that provide moments of pleasure and well-being.

#### **SHAMPOO**

The perfect ally for dry hair! Its formula gently cleanses while nourishing the hair day after day. Salon and at home use. 500 ml - 1500 ml bottle

500 ml - 1000 ml jar

YENOW

NUTRITIVE

YEWOW

PROFESSIONAL

NUTRITIVE

Stiml And Charles ALFABARE

Lightweight leave-in conditioner, ideal for detangling even the driest hair, for long-lasting moisture.

#### OIL

A precious serum rich in nourishment and shine that creates a barrier on the hair, protecting it from humidity for extraordinarily nourished and shiny hair.

Salon and at home use.

125 ml bottle

CODE. PF025396

#### 2. What characterises the formula of Yellow Nutritive Oil?

The formula of Yellow Nutritive Oil is enriched with Argan Oil, Coconut Oil and Aloetrix; this composition creates a shield around the hair that protects it from humidity and makes it exceptionally nourished and incredibly shiny.