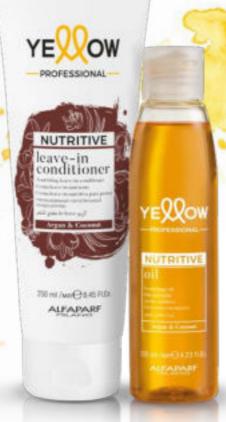

500 ml - 1000 ml jar

YENOW

NUTRITIVE

YEWOW

PROFESSIONAL

NUTRITIVE

Stiml And Charles ALFABARE

Lightweight leave-in conditioner, ideal for detangling even the driest hair, for long-lasting moisture.

Salon and at home use.

250 ml tube

CODE. PF025395

#### OIL

A precious serum rich in nourishment and shine that creates a barrier on the hair, protecting it from humidity for extraordinarily nourished and shiny hair.

Salon and at home use.

125 ml bottle

CODE. PF025396