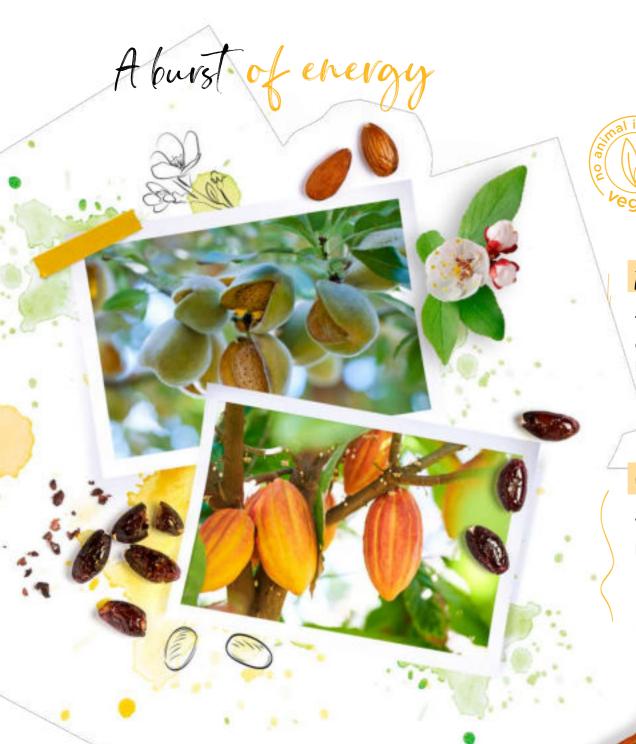

Their low molecular weight allows them to penetrate the deepest layers of the fibre, interacting with the hair's keratin to protect it and help repair damaged hair.

With fatty acids that work on the lipid structure to provide nutrition and seal the cuticle.