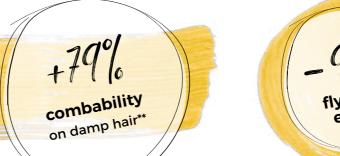

<sup>\*</sup> Instrumental test conducted on damaged hair, comparing full Yellow Nutritive service with a generic shampoo.

<sup>\*\* + 43%</sup> combability on wet hair. Instrumental test conducted on damaged hair treated with Yellow Nutritive (Shampoo+Mask+Leave-in Conditioner) compared with damaged, untreated hair.