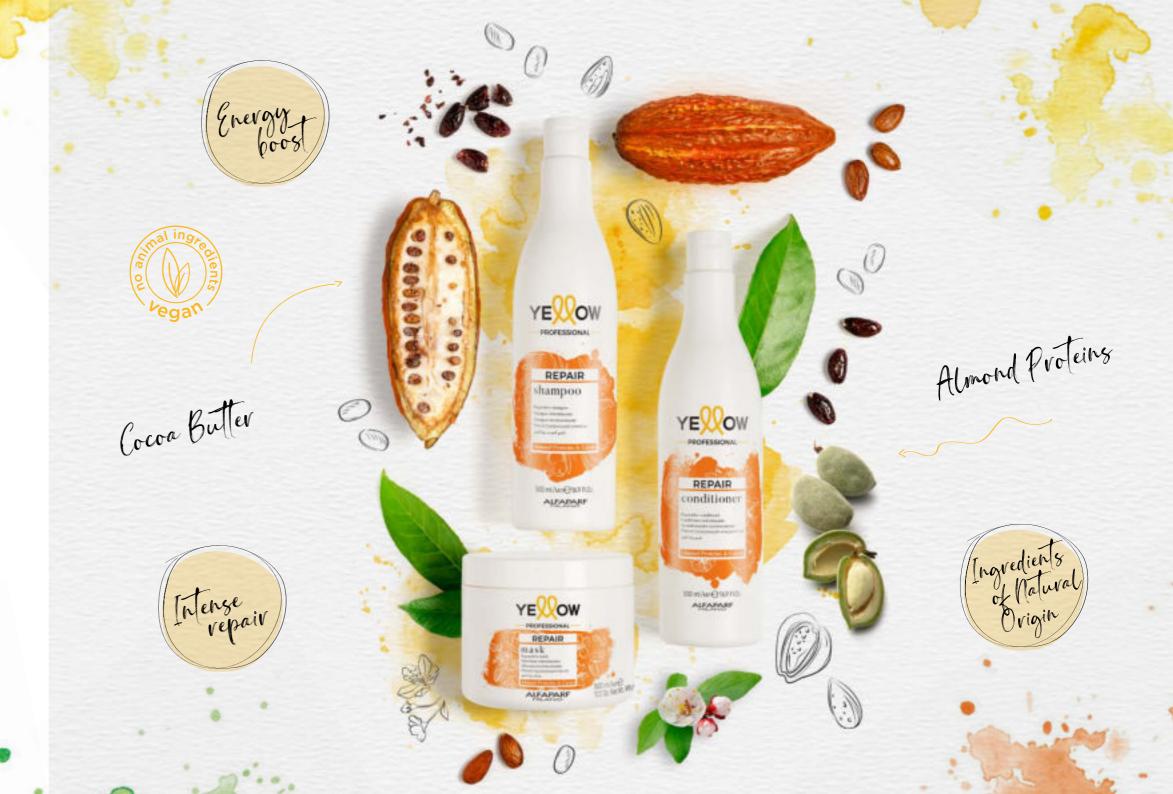

### **REPAIR**

Repair is the line for damaged and extremely damaged hair. Designed to deeply repair the hair and, when using Bond Hero, to protect during technical services and customise care treatments.

With each use its formula restructures the hair fibre and restores a healthier appearance.

A complete, high-performance line offering treatments to make hair stronger and more resistant.

Discover what's **new**: the new **packaging** is more **sustainable** and made of **recycled plastic** and the line offers **enhanced in-salon services**.

Their low molecular weight allows them to penetrate the deepest layers of the fibre, interacting with the hair's keratin to protect it and help repair damaged hair.

With fatty acids that work on the lipid structure to provide nutrition and seal the cuticle.

#### **SHAMPOO**

The first step to having strong hair\*\*. While gently cleansing, it gives hair a healthy appearance. Salon and home use.

500 ml - 1500 ml bottle

CODE. PF025551 - PF025550

#### **MASK**

Substantial formula to deeply repair from the inside out: repairs the fiber and seals the cuticle. Your hair is easier to detangle and looks healthy, and luminous. Salon and at home use.

500 ml - 1000 ml jar

#### **BOND HERO**

An ultraconcentrated booster with active ingredients for deep reconstruction of damaged hair.

For salon use only.

100 ml bottle

CODE. PF025555