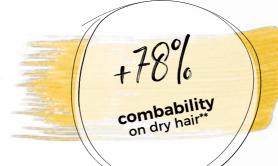

<sup>\*</sup> Instrumental test conducted on damaged hair, comparing full Yellow Nutritive service with a generic shampoo.

<sup>\*\* + 43%</sup> combability on wet hair. Instrumental test conducted on damaged hair treated with Yellow Nutritive (Shampoo+Mask+Leave-in Conditioner) compared with damaged, untreated hair.