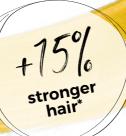

tensile strength and resistance to breakage\*

<sup>\*</sup> Instrumental test conducted on damaged hair treated with Yellow Repair (Shampoo+Mask) in comparison with a generic shampoo.

\*\* + 61% combability on dry hair. Instrumental test conducted on damaged hair treated with Yellow Repair (Shampoo+Mask) in comparison with a generic shampoo.