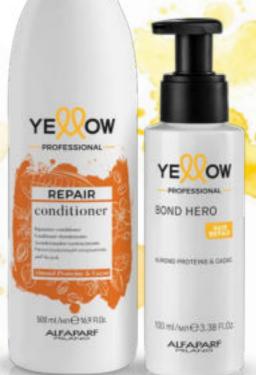

### **REPAIR**

Repair is the line for damaged and extremely damaged hair. Designed to deeply repair the hair and, when using Bond Hero, to protect during technical services and customise care treatments.

With each use its formula restructures the hair fibre and restores a healthier appearance.

A complete, high-performance line offering treatments to make hair stronger and more resistant.

Discover what's **new**: the new **packaging** is more **sustainable** and made of **recycled plastic** and the line offers **enhanced in-salon services**.

#### **SHAMPOO**

The first step to having strong hair\*\*. While gently cleansing, it gives hair a healthy appearance. Salon and home use.

500 ml - 1500 ml bottle

CODE. PF025551 - PF025550

#### **MASK**

Substantial formula to deeply repair from the inside out: repairs the fiber and seals the cuticle. Your hair is easier to detangle and looks healthy, and luminous. Salon and at home use.

500 ml - 1000 ml jar

#### **BOND HERO**

An ultraconcentrated booster with active ingredients for deep reconstruction of damaged hair.

For salon use only.

100 ml bottle

CODE. PF025555