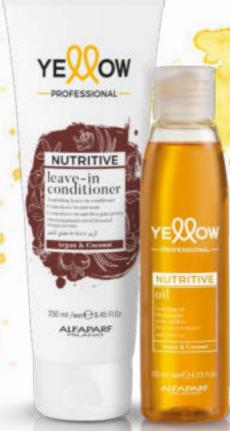

500 ml - 1000 ml jar

YENOW

NUTRITIVE

YEWOW

PROFESSIONAL

NUTRITIVE

Stiml And Charles ALFABARE

Lightweight leave-in conditioner, ideal for detangling even the driest hair, for long-lasting moisture.

Salon and at home use.

250 ml tube

CODE. PF025395

#### OIL

A precious serum rich in nourishment and shine that creates a barrier on the hair, protecting it from humidity for extraordinarily nourished and shiny hair.

Salon and at home use.

125 ml bottle

CODE. PF025396