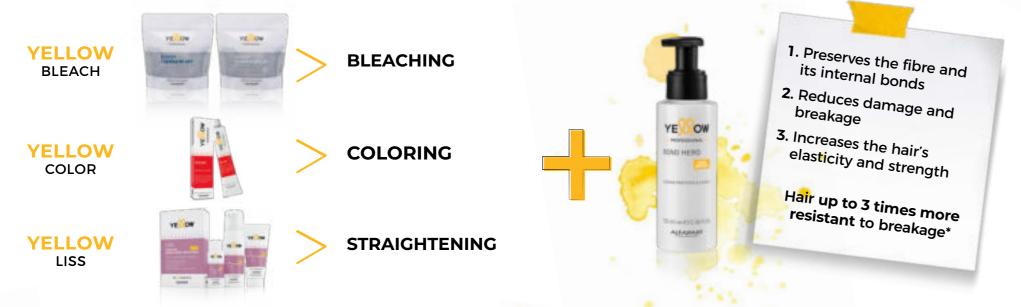

## Bond Hevo, to customise in-salon services

**Lighten**, color and straighten any hair type, even damaged.

MIXING ratio 1:6 - e.g.: 10 g Bond HERO + 60 g YELLOW COLOR

#### **Tailor-made services** to meet more than one need at the same time.

**YELLOW** MASK

**STAR NUTRITIVE REPAIR** LISS **COLOR CARE CURLS** 

RECONSTRUCTION Stronger hair by up to 71%\*\*

Men in-salon services

#### · INTENSIVE REPARATIVE TREATMENT

Treatment for ultra-damaged and coarse hair

MIXING ratio 1:6 - e.g.: 5 g Bond HERO + 30 g MASK

### 6. Can Bond Hero be used in a mixture with Shampoo and/or Conditioner?

Yes, it can, however we recommend mixing it with the mask, as this formula is richer in active ingredients. We recommend mixing it with the conditioner only if the customer has very fine hair and wants a more lightweight result.

7. Since Bond Hero is a product for professional use only, how can the results of the customised treatment received in the salon be prolonged at home?

Irrespective of the hair type (damaged, coloured, dry or frizzy), we recommend using Shampoo, Mask and/or Conditioner from the Yellow Repair line at home.