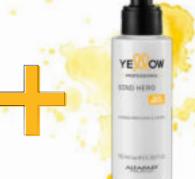

#### **BOND HERO**

An ultraconcentrated booster with active ingredients for deep reconstruction of damaged hair.

For salon use only.

100 ml bottle

CODE. PF025555

## Bond Hevo, to customise in-salon services

**Lighten**, color and straighten any hair type, even damaged.

MIXING ratio 1:6 - e.g.: 10 g Bond HERO + 60 g YELLOW COLOR