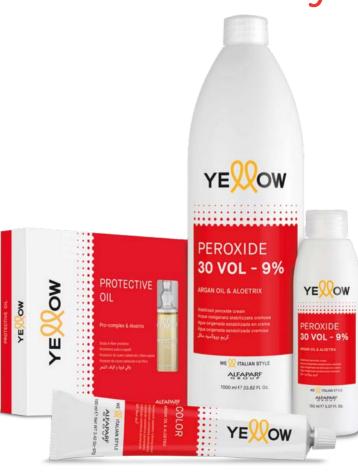

Exclusive formula with **Aloetrix** and **Crystallized Micropigments** enriched with precious **Argan Oil**.

Thanks to its low alkaline agent content, it lightens and colors very gently, ensuring **maximum protection for your hair's natural balance**.

\*Color Care services require the use of Protective Oil (in glass vials)

ALFAPARF G R O U P