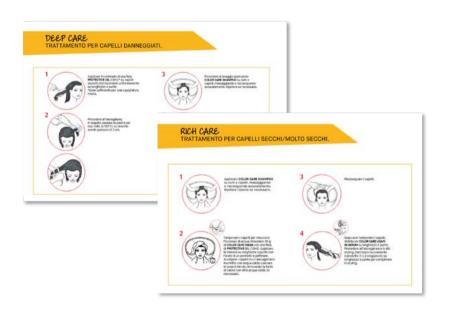

#### New solon services

Two new services to pamper your customers and create more business\*

- 1. Rich Care: dry/very dry hair treatment
- 2. Deep Care: damaged hair treatment.