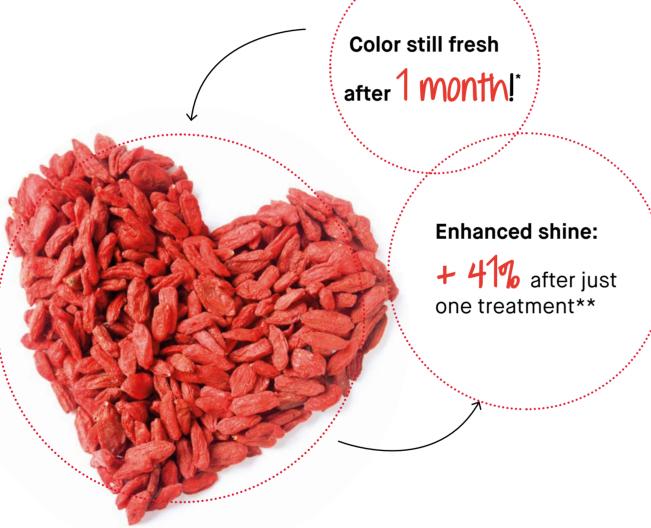

## Goji Berries

Original from Tibet, these berries are considered to be an elixir of life.

Rich in vitamins, sugars, minerals and proteins, they help slow down oxidation to prolong color intensity

<sup>\*</sup>After 12 washes, colour maintains over 85% of its intensity. Average value calculated on results of instrumental test conducted on Yellow Color Permanent shades 5 and 8, with Yellow Color Care full treatment.