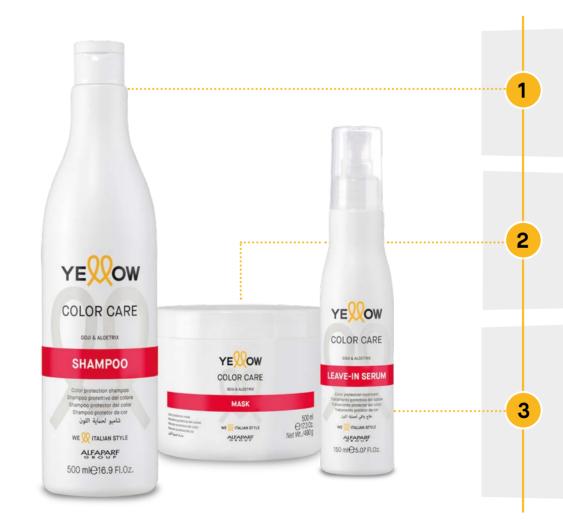

# Maximum performance with only 3 products

#### **SHAMPOO**

Gently cleanses maintaining highlight intensity and shine day after day.

Eliminates alkaline residue from color treatment and seals the cuticles.

500ml bottle and new size 1500 ml

#### **MASK**

Regenerates and intensely nourishes colored hair.
Helps to prolong highlight intensity and keep hair shiny and soft.

500ml jar and new size 1000 ml

#### **LEAVE-IN SERUM**

Extraordinary, ultra-light serum that seals cuticles and helps to prolong color intensity and shine.

Protects hair from aggressive external agents, such as heat

sources and sunlight. Contains **UV filter.**Perfect for pre-styling on wet hair or as finishing on dry hair!

150 ml bottle

<sup>\*\*</sup>Instrumental test conducted on Yellow Color Permanent shade 7.66 with Yellow Color Care full treatment compared to basic shampoo and conditioner treatment.