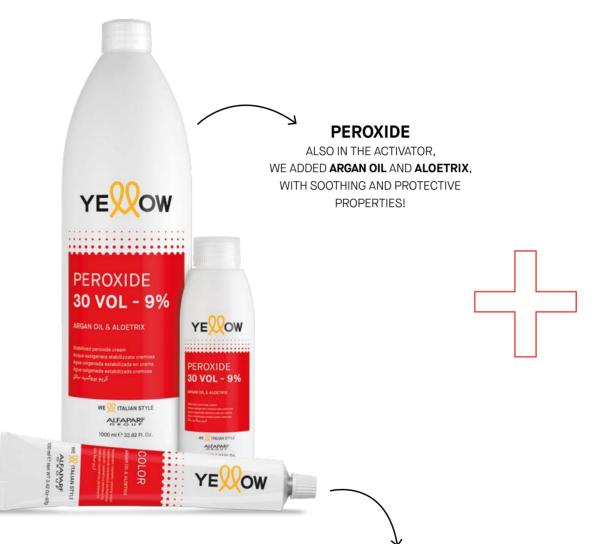

**COMPLETELY NEW**: 4.66S/5.66S/6.66S/5.26/6.26

COLOR

TUBE 100 ML

BOTTLE 1000 ML / 150 ML VOLUMES: 10-3% / 20-6% / 30-9% / 40-12%

MIXING RATIO
YELLOW COLOR 1:1,5
YELLOW COLOR-ENERGY SERIES 1:2

AN EXTRAORDINARY DOUBLE ACTION SERUM FOR COLORING AND DECOLORING TREATMENTS