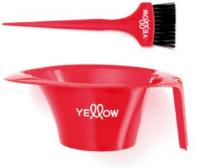

ER AND MORE ORIGINAL.

SERIES: REDS • SUPER REDS
PURPLE REDS
COPPER • MAHOGANY

**COMPLETELY NEW**: 4.66S/5.66S/6.66S/5.26/6.26



COLOR

TUBE 100 ML

BOTTLE 1000 ML / 150 ML VOLUMES: 10-3% / 20-6% / 30-9% / 40-12%

MIXING RATIO
YELLOW COLOR 1:1,5
YELLOW COLOR-ENERGY SERIES 1:2



AN EXTRAORDINARY DOUBLE ACTION SERUM FOR COLORING AND DECOLORING TREATMENTS

DIRECTLY APPLIED TO THE **SKIN, PROTECTING** AND  ${f SOOTHING}$ , GIVING AN IMMEDIATE SENSE OF COMFORT

MIXED WITH CREAM, IT HELPS TO **PROTECT THE HAIR FIBER**WITH NO IMPACT ON THE COLORING OR DECOLORING
PERFORMANCE

6 X 13 ML GLASS VIALS
(WITH HANDY VIAL OPENER AND NOZZLE)

### Technical tools and communication materials



#### pocket color chart

ALL OUR SHADES IN A MORE HANDY AND AMUSING FORM!





#### color bowl and color brush











#### NEW EYE-CATCHING IMAGE.

PERFECT TO PROPOSE THE NEW YELLOW COLOR
TO ALL OF YOUR CUSTOMERS

#### sticker

PROUDLY SHOW YOU

BELONG TO THE

YELLOW FAMILY!



### YELLOW Training, COMFORTABLY IN YOUR SOLON

#### short videos

VIDEO CLIPS FOR **EASY, QUICK** AND **ACCESSIBLE LEARNING:** FIND OUT **HOW TO BEST USE OUR COLOR**.





#### contents

- WHY YELLOW COLOR? COSMETIC TECHNOLOGY AND PERFORMANCE
- YELLOW COLOR SECRETS: ; ALKALINE AGENT, PROCESSING TIME AND
   OXIDISER CHOICE. LIGHTENING INTENSIFIER. WHITE/GREY HAIR COVERAGE
- YELLOW COLOR CHART: BROWNS, BLONDES, ENERGY SERIES, COOLS AND REDS



### COMING SOON: COLOR COURE



THE PERFECT SUPPORT FOR COLORED HOUR, IN THE SALON AND AT HOME! WITH GOJI berry extract, to prolong the color's intensity and shine.