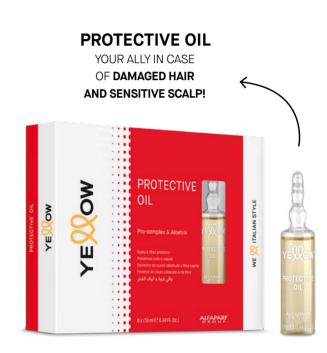

DIRECTLY APPLIED TO THE **SKIN, PROTECTING** AND  ${f SOOTHING}$ , GIVING AN IMMEDIATE SENSE OF COMFORT

MIXED WITH CREAM, IT HELPS TO **PROTECT THE HAIR FIBER**WITH NO IMPACT ON THE COLORING OR DECOLORING
PERFORMANCE

6 X 13 ML GLASS VIALS
(WITH HANDY VIAL OPENER AND NOZZLE)