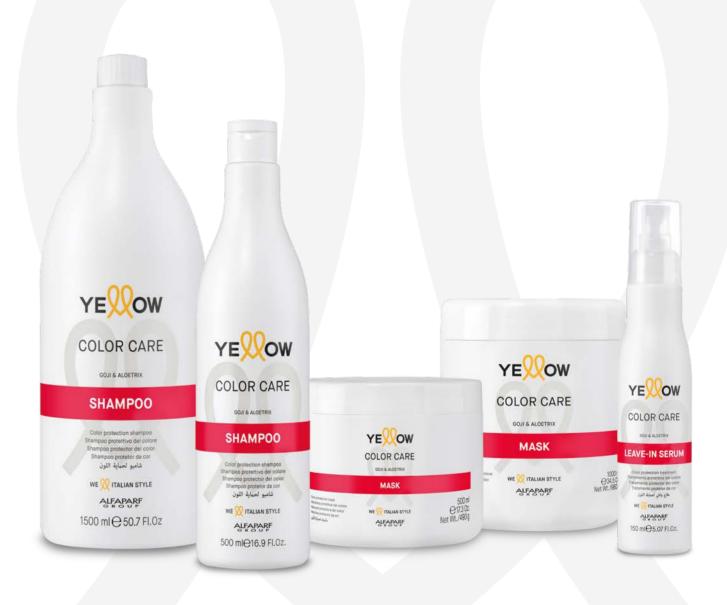

### COMING SOON: COLOR COURE

THE PERFECT SUPPORT FOR COLORED HOUR, IN THE SALON AND AT HOME! WITH GOJI berry extract, to prolong the color's intensity and shine.