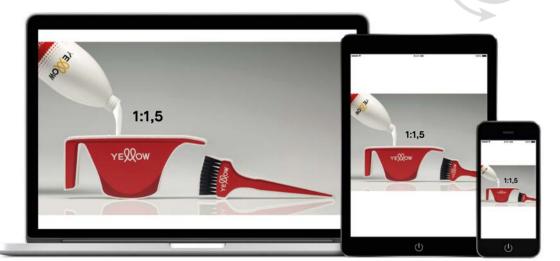

**COMPLETELY NEW**: 4.66S/5.66S/6.66S/5.26/6.26

COLOR

TUBE 100 ML

BOTTLE 1000 ML / 150 ML VOLUMES: 10-3% / 20-6% / 30-9% / 40-12%

MIXING RATIO
YELLOW COLOR 1:1,5
YELLOW COLOR-ENERGY SERIES 1:2

AN EXTRAORDINARY DOUBLE ACTION SERUM FOR COLORING AND DECOLORING TREATMENTS

#### color bowl and color brush