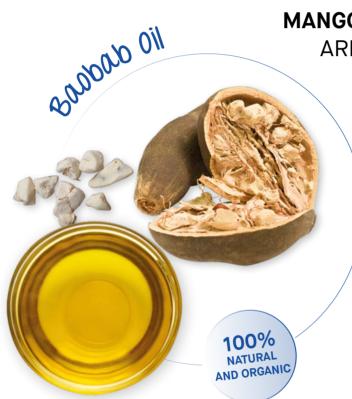

## FORMULAS WITH 100% natural INGREDIENTS...

MANGO BUTTER AND BAOBAB OIL
ARE COMBINED IN A PRECIOUS
MIXTURE PARTICULARLY SUITABLE
FOR CURLY HAIR, OFTEN DRY AND
FRIZZY, TO PROVIDE INTENSE
HYDRATION AND SHINE
WHILE TAMING IT.

## ... and sustainable!

THE MANGO BUTTER EXTRACTION PROCESS ONLY USES RENEWABLE RESOURCES AND MINIMISES THE GENERATION OF WASTE.

THE FRUITS OF THE BAOBAB ARE HARVESTED BY HAND AND THE PROCEEDS ARE USED TO FUND THE WORKS AND THE EDUCATION OF THE PEOPLES TAKING CARE OF THE HARVEST.