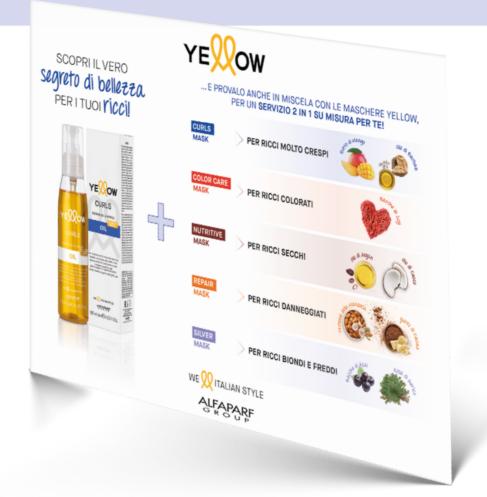

## THE REAL SECTET TO beautiful CURLY HAIR

1 PART OF YELLOW CURLS OIL + 2 PARTS OF MASK

#### 10. Can Yellow Curls services be customised?

We recommend using **Yellow Curls Oil** in combination with **all Yellow masks** for a multitasking and customised service. **Recommended mixing ratio 1:2** (10ml of Yellow Curls Oil and 20ml of Mask).