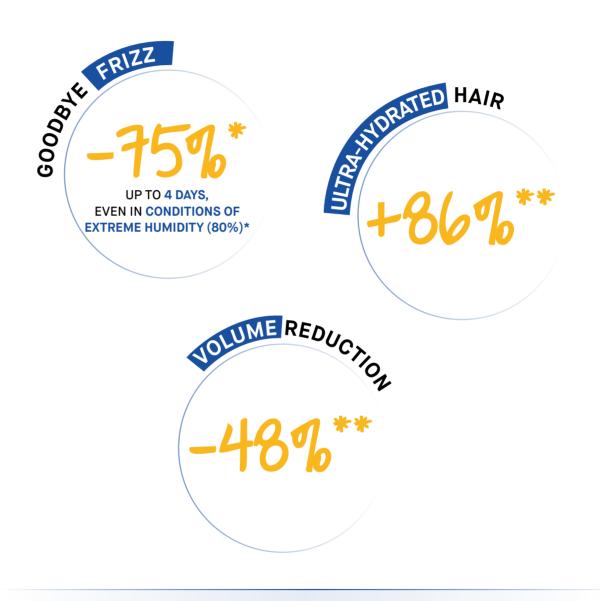

## 6. Is it advisable to mix yellow curls oil with yellow curls treatment products?

The use of **Yellow Curls Oil** is particularly recommended to give **greater definition** to curls with **Yellow Curls Conditioner or Mask** (3g of Oil and 30g of Mask or Conditioner); also, on hair that needs **volume reduction** it is recommended to mix 3g of Yellow Curls Oil with 30g of **Yellow Curls Leave-in Cream**.