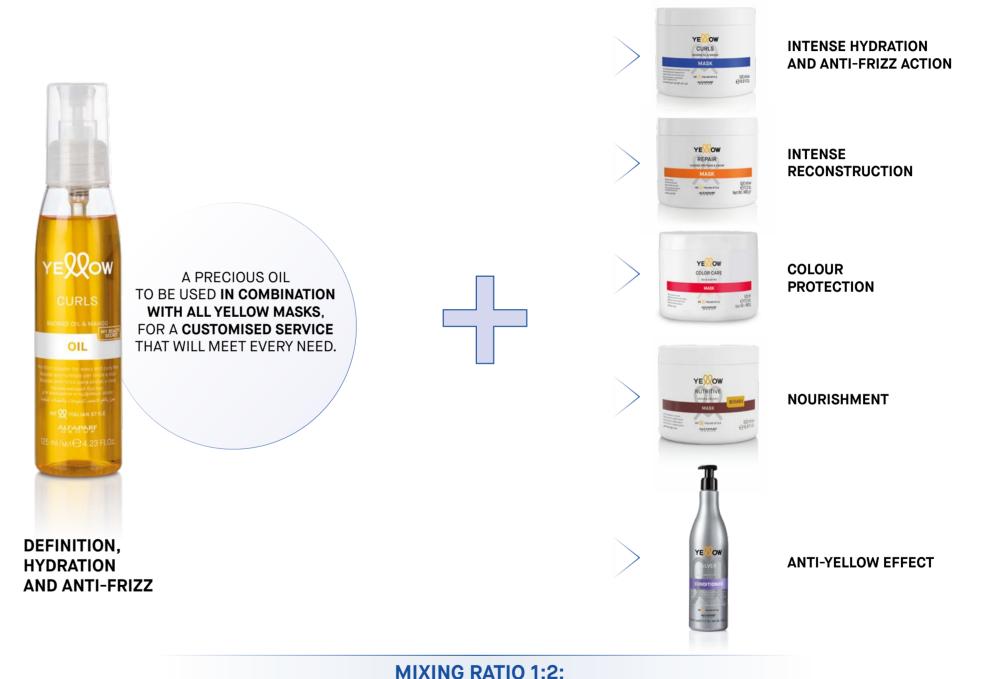

## THE REAL SECTET TO beautiful CURLY HAIR

1 PART OF YELLOW CURLS OIL + 2 PARTS OF MASK

## 6. Is it advisable to mix yellow curls oil with yellow curls treatment products?

The use of **Yellow Curls Oil** is particularly recommended to give **greater definition** to curls with **Yellow Curls Conditioner or Mask** (3g of Oil and 30g of Mask or Conditioner); also, on hair that needs **volume reduction** it is recommended to mix 3g of Yellow Curls Oil with 30g of **Yellow Curls Leave-in Cream**.

#### 10. Can Yellow Curls services be customised?

We recommend using **Yellow Curls Oil** in combination with **all Yellow masks** for a multitasking and customised service. **Recommended mixing ratio 1:2** (10ml of Yellow Curls Oil and 20ml of Mask).