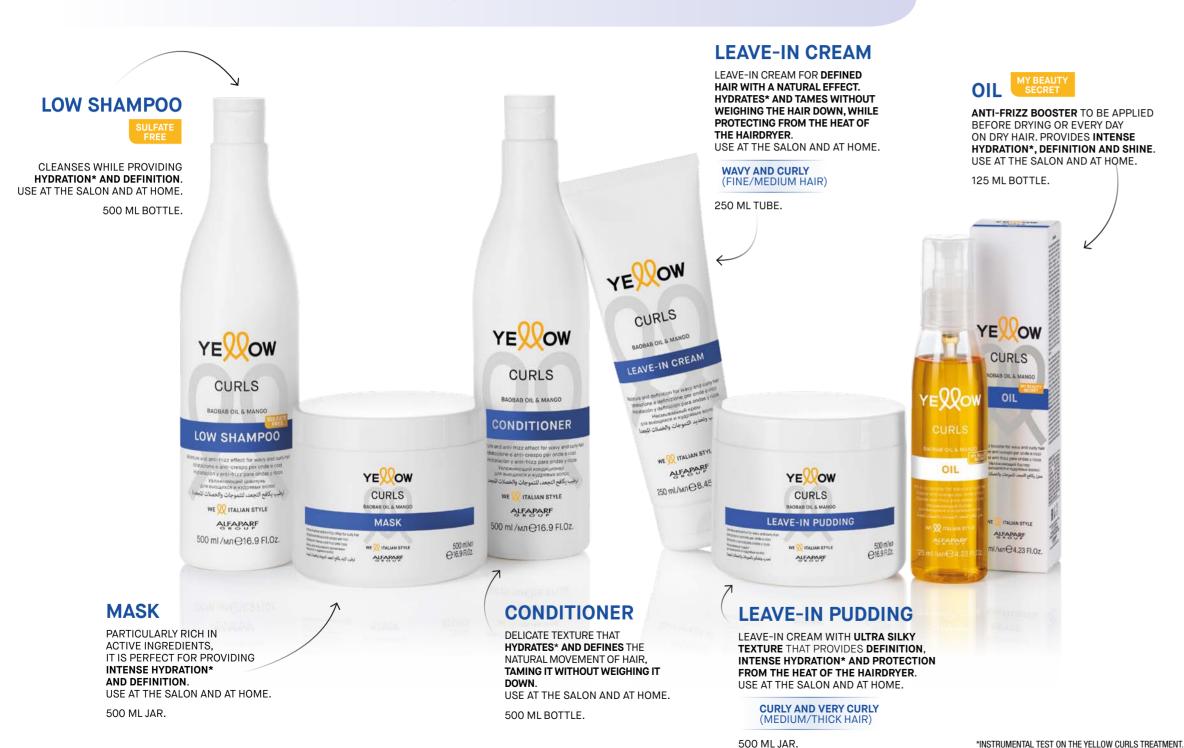

## THE YOUND CUYIS RANGE

#### 3. What are the features of Yellow Curls Low Shampoo?

**Yellow Curls Low Shampoo** features the LOW formula which is specifically designed fo **wavy or curly hair**: it contains gentle surfactants, and therefore it is less stressful for this type of hair, which is often frizzy and dry.

## 4. When do I use Yellow Curls Leave-in Cream and When do I use Yellow Curls Leave-in Pudding?

Yellow Curls Leave-in Pudding is used to define and tame thicker hair; while Yellow Curls Leave-in Cream is ideal for hydrating and defining fine hair.

## 5. What is the best method to apply Yellow Curls Leave-in Cream and Leave-in Pudding to get perfect curls?

To **encourage the natural movement of the curls**, it is recommended to distribute a generous amount of **Yellow Curls Leave-in Cream** or **Leave-in Pudding** evenly over lengths and ends on very wet hair, smoothing it down with your fingers.

#### NUTRITIVE

SHAMPOO - BOTTLE 500 ML / 1500 ML MASK - JAR 500 ML / 1000 ML LEAVE-IN CONDITIONER - TUBE 250 ML OIL - BOTTLE 125 ML