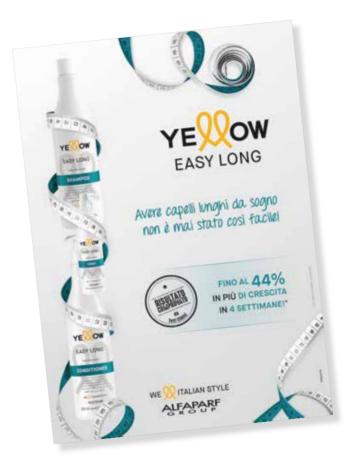

# YE OW EASY LONG

Having the long hair of your dreams has never been easier!

#### ...to the ends

THE ALGAE HELPS **TO MAKE** YOUR HAIR MORE VIBRANT AND DENSE, WITH A STRONGER APPEARANCE.

Tested Results!

UP TO **44%** 

MORE **GROWTH** 

IN 4 WEEKS!\*

\* CLINICAL TEST ON A PANEL OF 30 VOLUNTEERS