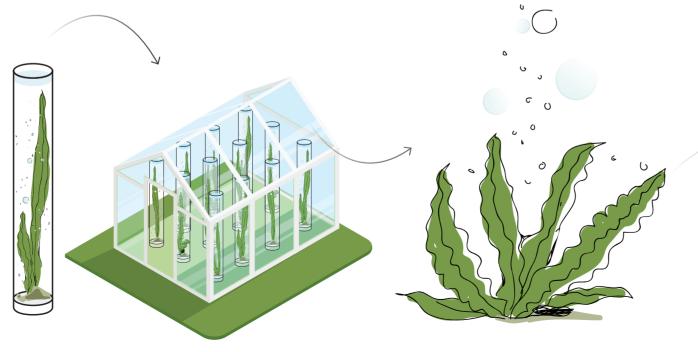

#### Tahitian Seaweed

FROM THE POLYNESIAN SEA, AN ACTIVE INGREDIENT RICH IN MINERALS, VITAMINS, CAROTENOIDS, PROTEINS AND POLYUNSATURATED FATTY ACIDS.

TAHITIAN ALGAE CAN BE CULTIVATED IN CLOSED PHOTOBIOREACTORS - IN CONTROLLED AND STABLE CONDITIONS - IN AN ENVIRONMENTALLY FRIENDLY WAY.