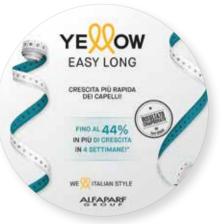

#### ...to the ends

THE ALGAE HELPS **TO MAKE** YOUR HAIR MORE VIBRANT AND DENSE, WITH A STRONGER APPEARANCE.

Tested Results!

UP TO **44%** 

MORE **GROWTH** 

IN 4 WEEKS!\*

\* CLINICAL TEST ON A PANEL OF 30 VOLUNTEERS

## MANY different tools to win over your customers

Leaflet

IDEAL FOR THE SALON AND THE BEAUTY SUPPLIERS TO LEAVE WITH THE CUSTOMER FOR MORE INFORMATION ABOUT THE LINE

POP UP IDEAL FOR THE SALON AND THE BEAUTY SUPPLIERS TO MAKE THE LINE HIGHLY VISIBLE ON THE SHELF.