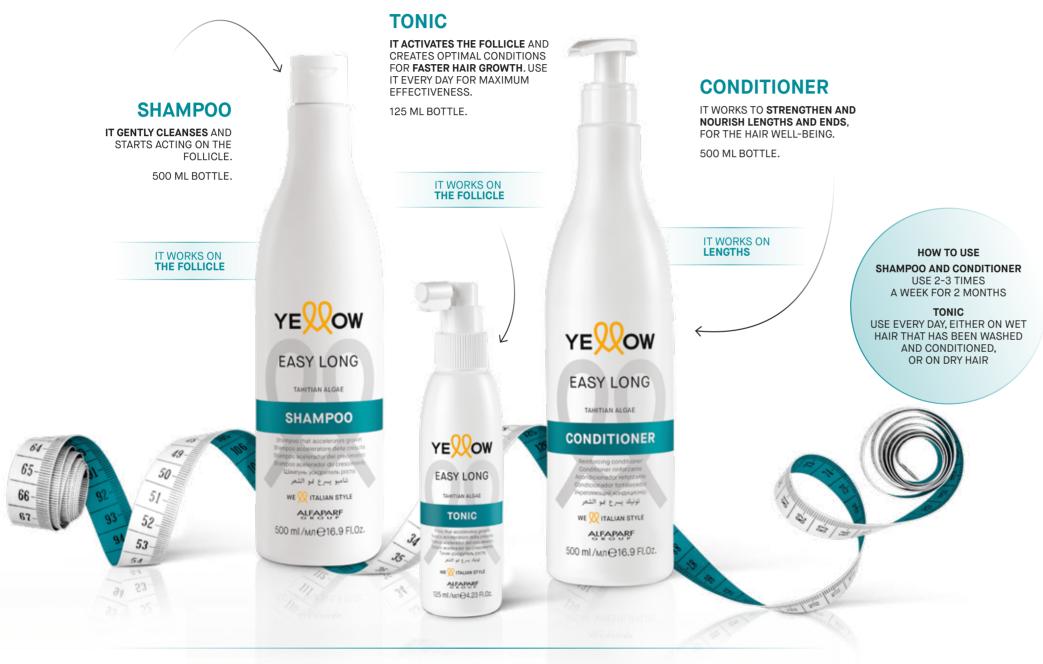

#### From the follicle...

TAHITIAN ALGAE STIMULATES LOCALIZED CELL PROLIFERATION IN THE FOLLICLE REGION, PROMOTING FASTER HAIR GROWTH.

#### ...to the ends

THE ALGAE HELPS **TO MAKE** YOUR HAIR MORE VIBRANT AND DENSE, WITH A STRONGER APPEARANCE.

Tested Results!

UP TO **44%** 

MORE **GROWTH** 

IN 4 WEEKS!\*

\* CLINICAL TEST ON A PANEL OF 30 VOLUNTEERS

## A VERY SMALL LINE FOR Very long hair

THE SIZES ALLOW UP TO 2 MONTHS OF TREATMENT.