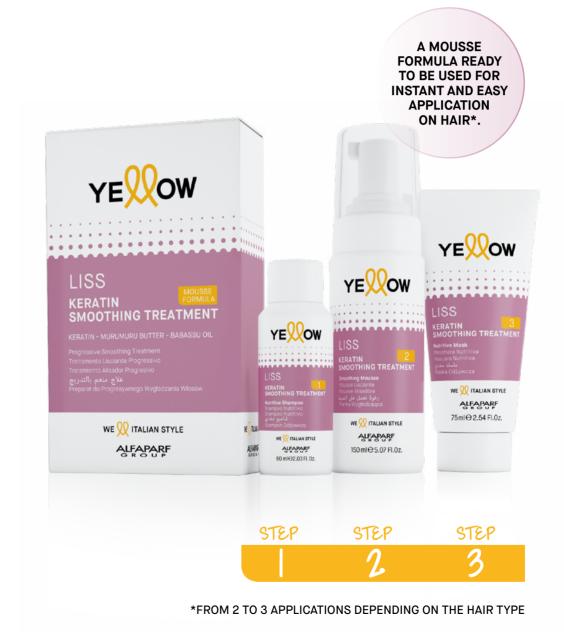

## MAXIMUM PERFORMANCE IN A CONVENIENT KIT

### STEP

CLEANSES AND DETANGLES THE HAIR PERFECTLY.
HELPS OPEN UP THE CUTICLES TO BETTER PREPARE
THE HAIR FOR THE STRAIGHTENING TREATMENT.
60 ML BOTTLE.

## STEP 2 SMOOTHING MOUSSE

TEMPORARILY RESHAPES THE ARRANGEMENT OF THE KERATIN CHAINS WITHOUT BREAKING THE DISULFIDE BONDS, ALLOWING THE HAIR TO GRADUALLY TAKE ON THE SMOOTH SHAPE.

150 ML BOTTLE.

### STEP 3

NOURISHES THE HAIR INTENSELY, LEAVING IT NATURALLY SOFT AND SILKY.
75 ML TUBE.