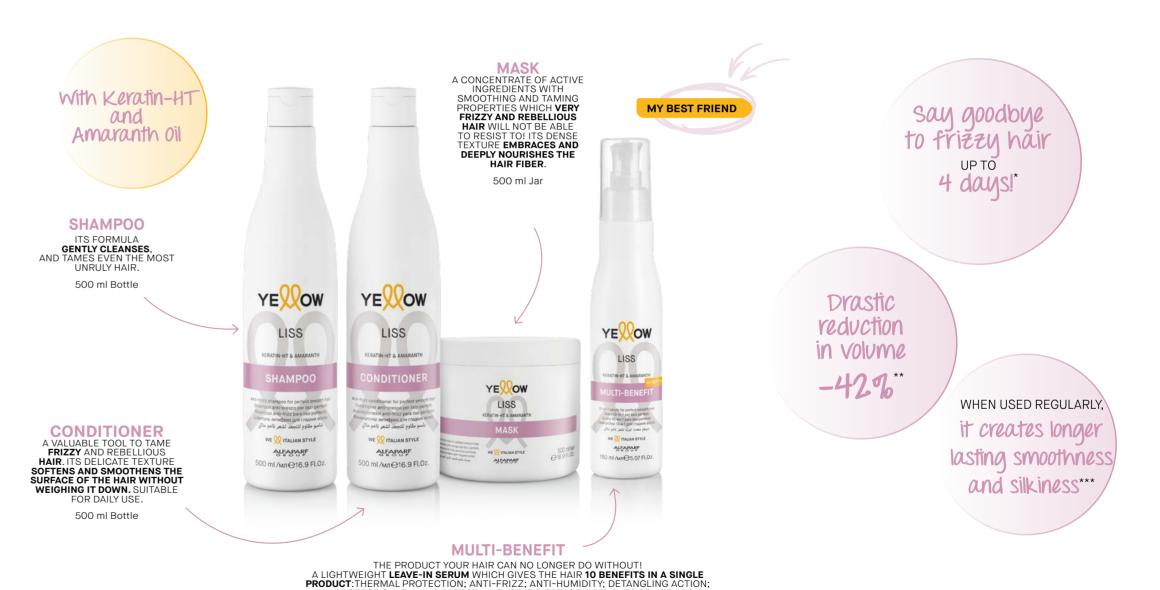

## ...AND TO MAINTAIN impeccably smooth hair

#### YELLOW LISS IS THE PERFECT CARE LINE BOTH IN THE SALON AND AT HOME.

UV PROTECTION; TAMING EFFECT; ANTI-STATIC EFFECT; PREVENTS SPLIT ENDS HELPS TO SEAL THE CUTICLE; AND GIVES SHINE.

150 ml Bottle

\*FROM VERY FIRST USE, THE YELLOW LISS TREATMENT (SHAMPO) +MASK+MULTI-BENEFIT) REDUCES FRIZZ BY 75%, AS COMPAREI TO USING AN ORDINARY SHAMPO. AFTER 4 DAYS, THERE IS STILL 42% LESS FRIZZ.
INSTRUMENTAL TESTS CONDUCTED AT 22-25°C, WITH ELETATIVE HUMIDITY (RH) OF 70-80%.

\*\*THE USE OF YELLOW LISS (SHAMPOO+MASK+MULTI-BENEFIT), AS COMPARED TO AN ORDINARY SHAMPOO, VISIBLY REDUCTION AND ADDITIONAL TO AN ORDINARY SHAMPOO, VISIBLY REDUCTION AND ADDITIONAL TO A SHAMPOO, VISIBLY REDUCTIONAL TO A SHAMPOO, VISIBLY REDUCTI

\*\*\*TREATMENT AFTER TREATMENT, THE USE OF YELLOW LISS (SHAMPOO+MASK+MULTI-BENEFIT) MAKES THE HAIR SMOOTHEF AND EASIER TO MANAGE OVER TIME.

YELLOWALFAPARFGROUP.COM