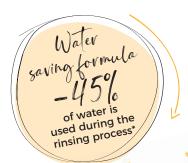

#### 1. What allows the Star Shampoo formula to be "water saving"?

Star shampoo was developed in our laboratories with an awareness that water is a precious commodity. The formula's innovative foaming agent, which is 100% of natural origin, is part of a new group of raw materials produced in a sustainable way, and allows for faster rinsing, thus allowing less water consumption.