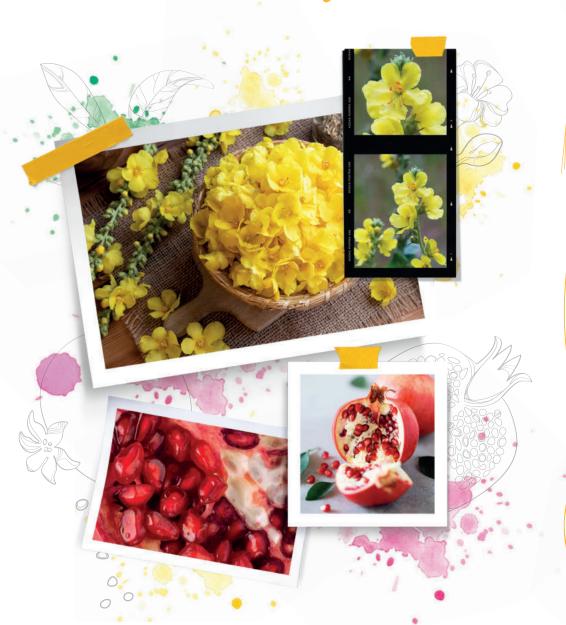

# The shine-power of nature

## Verbascum Flower

The **photoluminescent** properties of the extract of this Mediterranean flower **protect** the hair, **transforming UV rays into a source of light** that convey **brightness** and **shine**.

## Pomegranate Oil

Rich in vitamins and anti-oxidants. As well as having an illuminating effect, this oil helps protect the hair from oxidative stress caused by free radicals.

Gustainability

This ingredient is obtained

This ingredient is obtained through "upcycling", i.e. from waste, thereby minimising the environmental impact of the process.

... directly on your hair

+35%
more shine
from the first
application\*

726 of illuminating power: