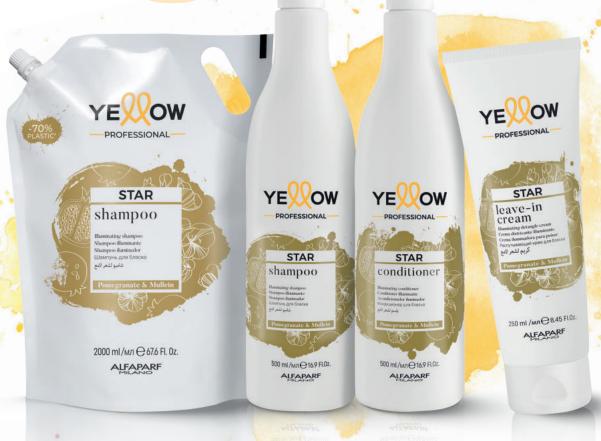

## A star is born

A formula that will make your hair instantly shinier, lightweight and more combable.
Salon and home use.

Salon and nome use.

500ml bottle · 2lt pouch

### CONDITIONER

Its texture provides **softness without weighing the hair down**, for **tangle-free** hair that **shines** like never before.

Salon and home use.

500ml bottle

### **LEAVE-IN CREAM**

Its lightweight texture is suitable for **detangling** and **brightening all hair types**. Used before drying, **it makes combing easier, controlling frizz** and **protecting from the heat of the hair dryer**. Salon and home use.

250ml tube