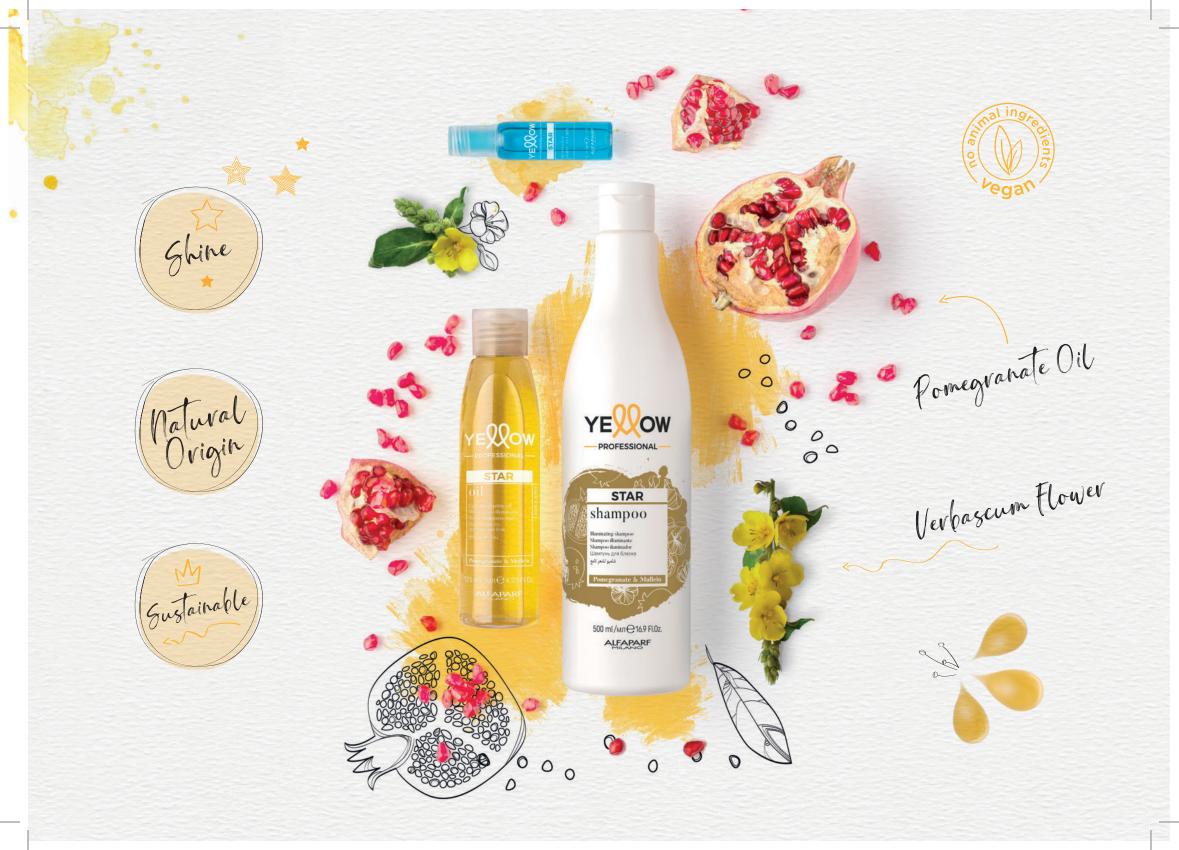

# The shine-power of nature

## Verbascum Flower

The **photoluminescent** properties of the extract of this Mediterranean flower **protect** the hair, **transforming UV rays into a source of light** that convey **brightness** and **shine**.

## Pomegranate Oil

Rich in vitamins and anti-oxidants. As well as having an illuminating effect, this oil helps protect the hair from oxidative stress caused by free radicals.

Gustainability

This ingredient is obtained

This ingredient is obtained through "upcycling", i.e. from waste, thereby minimising the environmental impact of the process.

... directly on your hair

+35%
more shine
from the first
application\*

726 of illuminating power: