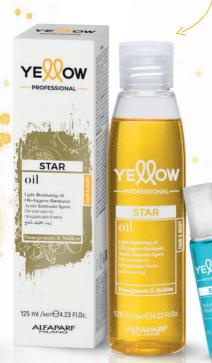

## OIL

## **HAIR & BODY**

Precious drops of shine that, in addition to controlling frizz and protecting from heat, illuminate the hair and body without leaving it oily.

Salon and home use.

125ml bottle