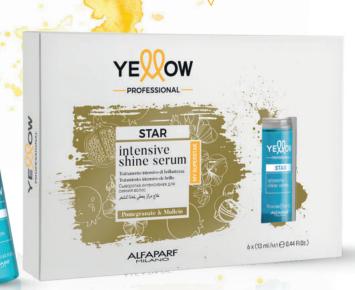

### **INTENSIVE SHINE SERUM**

## MY SUPERSTAR

A treatment with a rich texture that works on dull hair like a superstar, **immediately restoring shine**. Salon and home use.
6 x 13ml vials

A new **Super hero** not only at home, but also in your salon. Try it mixed with Yellow products, for amazing results!

#### **COLOUR SERVICES**

Mix a vial with 30 ml of color cream + 60 ml of peroxide and then apply to the lengths and ends.

#### **CARE TREATMENTS**

Mix the contents of a vial with 20-30 g of the appropriate Yellow mask, depending on the needs of the hair.