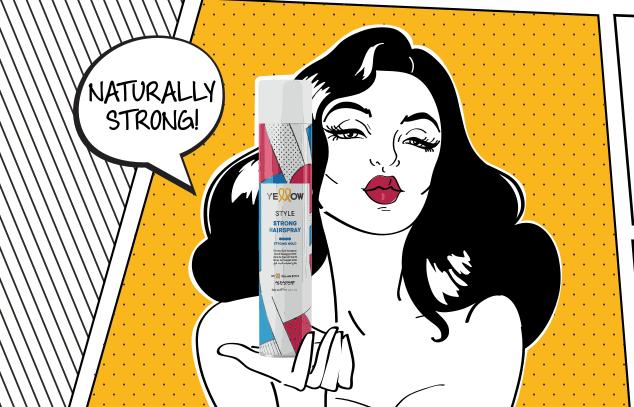

#### STRONG HAIRSPRAY

#### •••• STRONG HOLD

Hairspray for long-lasting results; naturally holds without sculpting, creating shine and allowing hair to move freely. Leaves no residue.

How to use: spray on dry or slightly damp hair. Apply to the roots to maximize volume. 500 ml spray