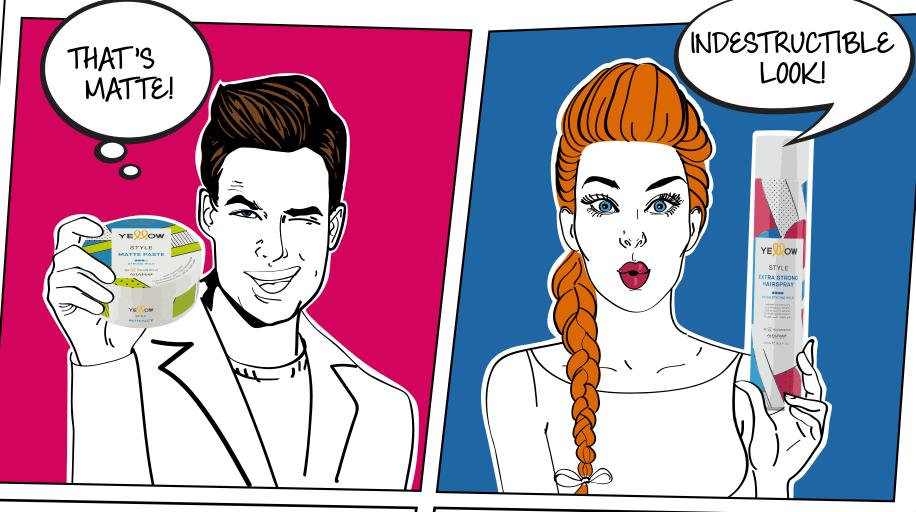

#### MATTE PASTE

#### STRONG HOLD

Perfect paste for creating a matte finish; easily moldable, it is suitable for sculpting or create tousled looks.

How to use: rub between your hands, to warm and soften the product.

#### EXTRA STRONG HAIRSPRAY

#### ●●● EXTRA STRONG HOLD

rspray for extreme, long-lasting hold; **sculpts** every look, **boosting volume**I shine. Leaves no residue.

ow to use: spray on dry or slightly damp hair. Apply to the roots to maximize volume.