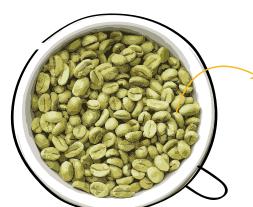

#### Green Coffee

It's a fantastic natural ally for our hair's vitality, thanks to its energizing and protective properties. Its oil, rich in Omega 6 fatty acids and Vitamin E, helps to protect the hair from dehydration, preventing its impoverishment.