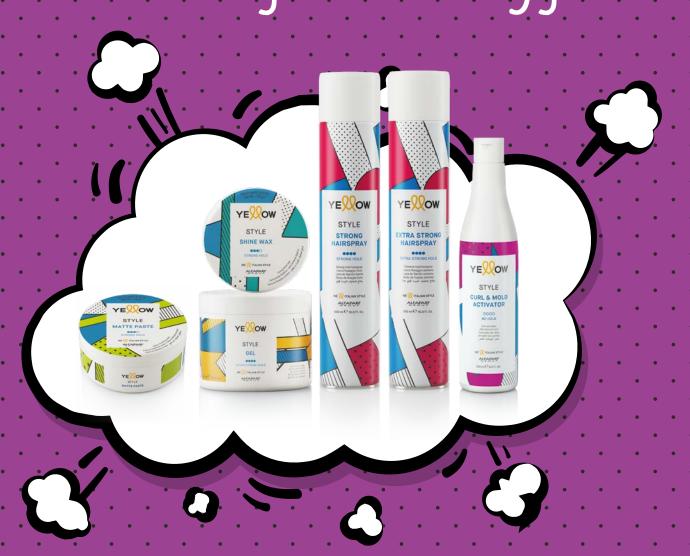

#### MATTE PASTE

#### STRONG HOLD

Perfect paste for creating a matte finish; easily moldable, it is suitable for sculpting or create tousled looks.

How to use: rub between your hands, to warm and soften the product.

#### EXTRA STRONG HAIRSPRAY

#### ●●● EXTRA STRONG HOLD

rspray for extreme, long-lasting hold; **sculpts** every look, **boosting volume**I shine. Leaves no residue.

ow to use: spray on dry or slightly damp hair. Apply to the roots to maximize volume.

#### STRONG HAIRSPRAY

#### •••• STRONG HOLD

Hairspray for long-lasting results; naturally holds without sculpting, creating shine and allowing hair to move freely. Leaves no residue.

How to use: spray on dry or slightly damp hair. Apply to the roots to maximize volume. 500 ml spray

**EXTRA STRONG HOLD** 

#### **CURL & MOLD ACTIVATOR**

#### 0000 **NO**

Cream curl activator; **defines curls** naturally **without weighing them down**, leaving them soft and voluminous. It **fights frizz**, even in the presence of high humidity\*. **How to use:** apply to damp hair, refining each curl. Do not rinse. Let it dry naturally.

**STRONG HOLD** 

Extra shiny wax; **holds hair in place**, without drying or leaving residue.

**How to use:** rub between your hands. Apply to dry or towel-dried hair. **100 ml jar** 